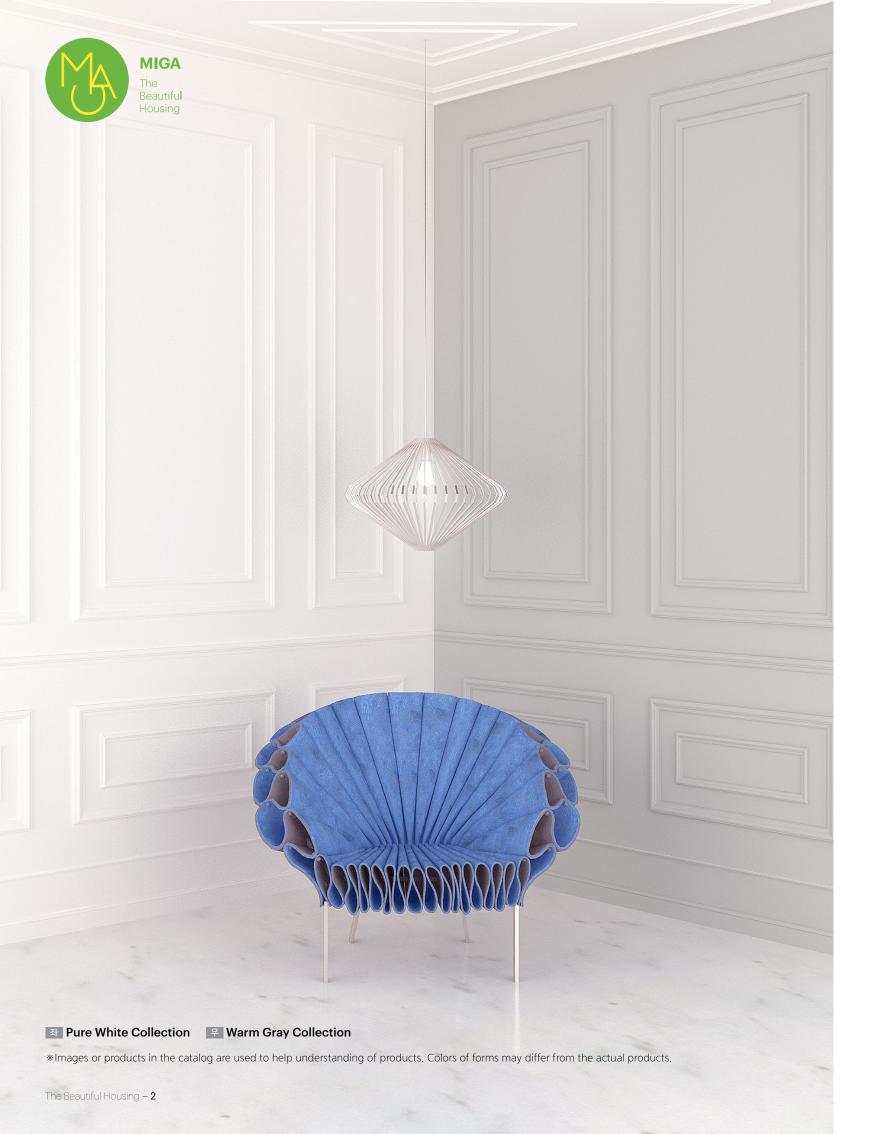

# PAINT COLLECTION

# Releasing Paint Collection Pure White/Warm Gray

#### Simple design

The Miga's Paint Collection is a modern product that does not use colorful sculptures and can represent a modern interior that fits into the trends.