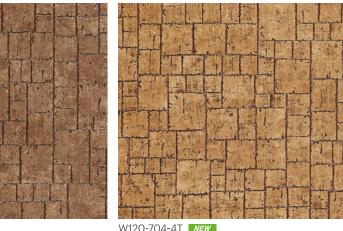

# 1,200mm x 4T

Wide

**Eco Friendly** 

- · The world's first development of Polystyrene panels in 4X8ft size.
- · Variety of designs that look and feel like real stone or wood
- · Eco-Friendly products

Product Notation // / / / / /

W 120: 1,200mm(Width), 4mm (Thickness), 2,400mm (length)

W120-704-4T **NEW** 

M120-43-4T **NEW** M120-44-4T **NEW** 