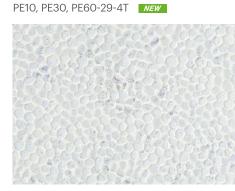

W 120: 1,200mm(Width), 4mm (Thickness), 2,400mm (length)























W120-704-4T **NEW** 



















M120-43-4T **NEW** M120-44-4T **NEW** 

# 1,200mm x 3T

# CHARCOAL PANEL







Ultra Slim Economical

- · The world's first development of Polystyrene panels in 4X8ft size with 3mm thickness
- · Ultra thin panel with texture on it
- · Economical price



Product Notation

SC-715: 1,200mm(Width), 4mm (Thickness), 2,400mm (length)





100,300,600mm x 4T























PC10, PC30, PC60-1467-4T **NEW** PC10, PC30, PC60-1100-4T NEW

















H10, H30, H60-1525-4T NEW







PD 10: 99mm(Width), 4mm (Thickness), 2,400mm (length) PD 30: 298mm(Width), 4mm (Thickness), 2,400mm (length) PD 60: 595mm(Width), 4mm (Thickness), 2,400mm (length)





























I10, I30, I60-26-4T **NEW** 





110, 130, 160-712-4T



V10, V30, V60-711-4T



W10, W30, W60-2-4T



W10, W30, W60-4-4T



W10, W30, W60-6-4T



110, 130, 160-S1-4T



V10, V30, V60-712-4T



W10, W30, W60-3-4T



W10, W30, W60-5-4T



W10, W30, W60-7-4T



V10, V30, V60-710-4T



W10, W30, W60-1-4T



<u>S 10</u>: 99mm(Width), 4mm (Thickness), 2,400mm (length) <u>S</u> <u>30</u> : 298mm(Width), 4mm (Thickness), 2,400mm (length) <u>S</u> <u>60</u>: 595mm(Width), 4mm (Thickness), 2,400mm (length)

S10, S30, S60-710-4T



S10, S30, S60-711-4T



S10, S30, S60-712-4T











U10, U30, U60-715-4T



U10, U30, U60-716-4T



U10, U30, U60-717-4T



U10, U30, U60-718-4T



U10, U30, U60-719-4T





W10, W30, W60-707-4T



W10, W30, W60-704-4T



W10, W30, W60-702-4T



T10, T30, T60