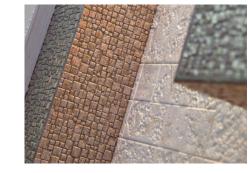

## 100, 300, 600mm x 4T

21 100, 300, 600mm x 4T

SC-715: 1,200mm(Width), 4mm (Thickness), 2,400mm (length)

100,300,600mm x 4T

PC10, PC30, PC60-1467-4T **NEW** PC10, PC30, PC60-1100-4T NEW

H10, H30, H60-1525-4T NEW

PD 10: 99mm(Width), 4mm (Thickness), 2,400mm (length) PD 30: 298mm(Width), 4mm (Thickness), 2,400mm (length) PD 60: 595mm(Width), 4mm (Thickness), 2,400mm (length)