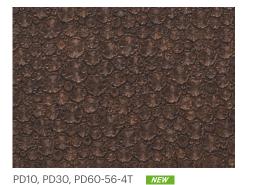

## 100, 300, 600mm x 4T

21 100, 300, 600mm x 4T

SC-715: 1,200mm(Width), 4mm (Thickness), 2,400mm (length)

100,300,600mm x 4T

PC10, PC30, PC60-1467-4T **NEW** PC10, PC30, PC60-1100-4T NEW

H10, H30, H60-1525-4T NEW

PD 10: 99mm(Width), 4mm (Thickness), 2,400mm (length) PD 30: 298mm(Width), 4mm (Thickness), 2,400mm (length) PD 60: 595mm(Width), 4mm (Thickness), 2,400mm (length)