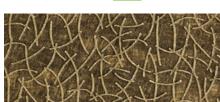

# 1,200mm x 3T

# CHARCOAL PANEL

Ultra Slim Economical

- · The world's first development of Polystyrene panels in 4X8ft size with 3mm thickness
- · Ultra thin panel with texture on it
- · Economical price

Product Notation