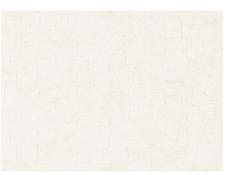

# 1,200mm x 3T

# CHARCOAL PANEL

Ultra Slim Economical

- · The world's first development of Polystyrene panels in 4X8ft size with 3mm thickness
- · Ultra thin panel with texture on it
- · Economical price

Product Notation

SC-715: 1,200mm(Width), 4mm (Thickness), 2,400mm (length)

100,300,600mm x 4T

PC10, PC30, PC60-1467-4T **NEW** PC10, PC30, PC60-1100-4T NEW

H10, H30, H60-1525-4T NEW

PD 10: 99mm(Width), 4mm (Thickness), 2,400mm (length) PD 30: 298mm(Width), 4mm (Thickness), 2,400mm (length) PD 60: 595mm(Width), 4mm (Thickness), 2,400mm (length)