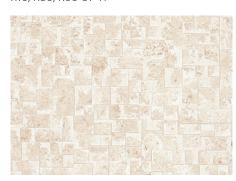

# 1,200mm x 3T

# CHARCOAL PANEL

Ultra Slim Economical

- · The world's first development of Polystyrene panels in 4X8ft size with 3mm thickness
- · Ultra thin panel with texture on it
- · Economical price

Product Notation

SC-715: 1,200mm(Width), 4mm (Thickness), 2,400mm (length)

100,300,600mm x 4T

PC10, PC30, PC60-1467-4T **NEW** PC10, PC30, PC60-1100-4T NEW

H10, H30, H60-1525-4T NEW

PD 10: 99mm(Width), 4mm (Thickness), 2,400mm (length) PD 30: 298mm(Width), 4mm (Thickness), 2,400mm (length) PD 60: 595mm(Width), 4mm (Thickness), 2,400mm (length)