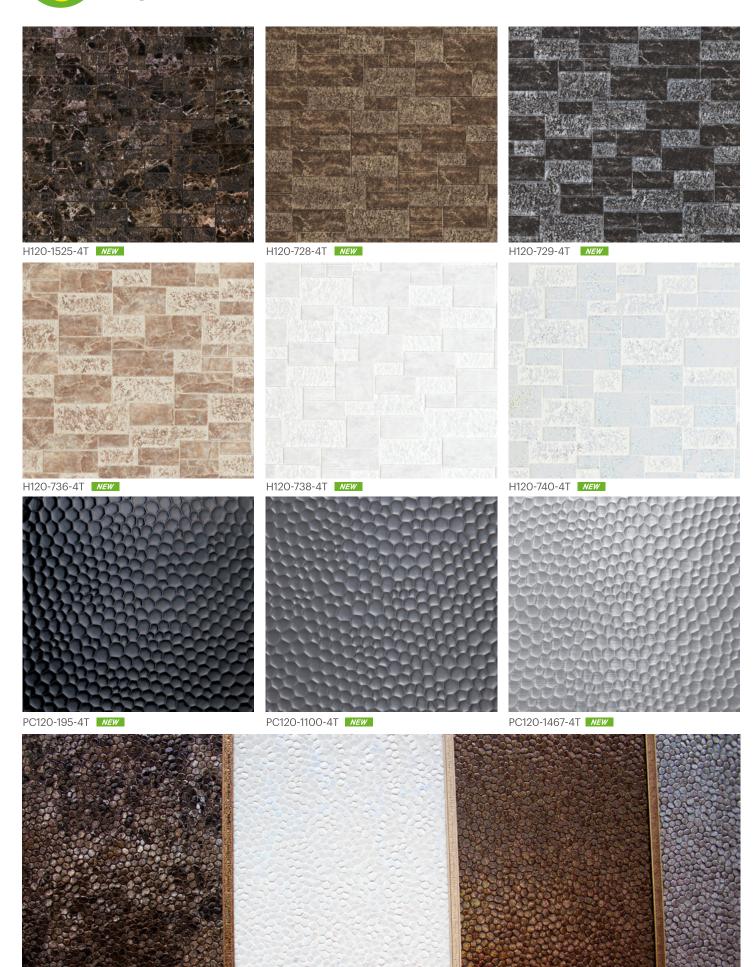

# 1,200mm x 4T

Wide

**Eco Friendly** 

- · The world's first development of Polystyrene panels in 4X8ft size.
- · Variety of designs that look and feel like real stone or wood
- · Eco-Friendly products

Product Notation // / / / / /

W 120: 1,200mm(Width), 4mm (Thickness), 2,400mm (length)

W120-704-4T **NEW** 

M120-43-4T **NEW** M120-44-4T **NEW** 