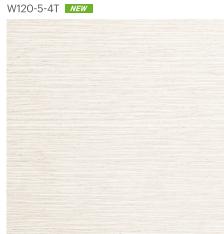

# 1,200mm x 4T

Wide

**Eco Friendly** 

- · The world's first development of Polystyrene panels in 4X8ft size.
- · Variety of designs that look and feel like real stone or wood
- · Eco-Friendly products

Product Notation // / / / / /

W 120: 1,200mm(Width), 4mm (Thickness), 2,400mm (length)

W120-704-4T **NEW** 

M120-43-4T **NEW** M120-44-4T **NEW** 