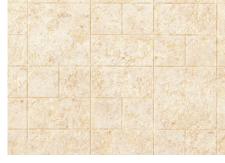

# 1,200mm x 3T

# CHARCOAL PANEL

Ultra Slim Economical

- · The world's first development of Polystyrene panels in 4X8ft size with 3mm thickness
- · Ultra thin panel with texture on it
- · Economical price

Product Notation

SC-715: 1,200mm(Width), 4mm (Thickness), 2,400mm (length)

100,300,600mm x 4T

PC10, PC30, PC60-1467-4T **NEW** PC10, PC30, PC60-1100-4T NEW

H10, H30, H60-1525-4T NEW

PD 10: 99mm(Width), 4mm (Thickness), 2,400mm (length) PD 30: 298mm(Width), 4mm (Thickness), 2,400mm (length) PD 60: 595mm(Width), 4mm (Thickness), 2,400mm (length)