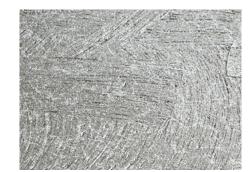

# 1,200mm x 4T

Wide

**Eco Friendly** 

- · The world's first development of Polystyrene panels in 4X8ft size.
- · Variety of designs that look and feel like real stone or wood
- · Eco-Friendly products

Product Notation // / / / / /

W 120: 1,200mm(Width), 4mm (Thickness), 2,400mm (length)

W120-704-4T **NEW** 

M120-43-4T **NEW** M120-44-4T **NEW** 