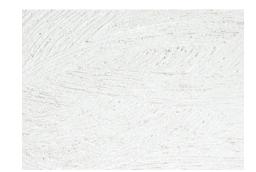

# 1,200mm x 4T

Wide

**Eco Friendly** 

- · The world's first development of Polystyrene panels in 4X8ft size.
- · Variety of designs that look and feel like real stone or wood
- · Eco-Friendly products

Product Notation // / / / / /

W 120: 1,200mm(Width), 4mm (Thickness), 2,400mm (length)

W120-704-4T **NEW** 

M120-43-4T **NEW** M120-44-4T **NEW** 