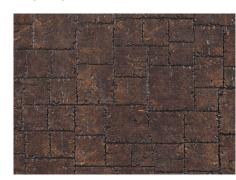

W10, W30, W60-3-4T

W10, W30, W60-5-4T

W10, W30, W60-7-4T

V10, V30, V60-710-4T

W10, W30, W60-1-4T

<u>S 10</u>: 99mm(Width), 4mm (Thickness), 2,400mm (length) <u>S</u> <u>30</u> : 298mm(Width), 4mm (Thickness), 2,400mm (length) <u>S</u> <u>60</u>: 595mm(Width), 4mm (Thickness), 2,400mm (length)

S10, S30, S60-710-4T

S10, S30, S60-711-4T

S10, S30, S60-712-4T

U10, U30, U60-715-4T

U10, U30, U60-716-4T

U10, U30, U60-717-4T

U10, U30, U60-718-4T

U10, U30, U60-719-4T