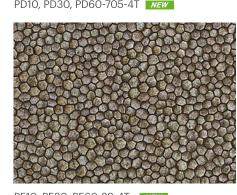

## 100, 300, 600mm x 4T

21 100, 300, 600mm x 4T

SC-715: 1,200mm(Width), 4mm (Thickness), 2,400mm (length)

100,300,600mm x 4T

PC10, PC30, PC60-1467-4T **NEW** PC10, PC30, PC60-1100-4T NEW

H10, H30, H60-1525-4T NEW

PD 10: 99mm(Width), 4mm (Thickness), 2,400mm (length) PD 30: 298mm(Width), 4mm (Thickness), 2,400mm (length) PD 60: 595mm(Width), 4mm (Thickness), 2,400mm (length)