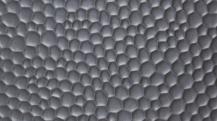

## 100, 300, 600mm x 4T

21 100, 300, 600mm x 4T

SC-715: 1,200mm(Width), 4mm (Thickness), 2,400mm (length)

100,300,600mm x 4T

PC10, PC30, PC60-1467-4T **NEW** PC10, PC30, PC60-1100-4T NEW

H10, H30, H60-1525-4T NEW

PD 10: 99mm(Width), 4mm (Thickness), 2,400mm (length) PD 30: 298mm(Width), 4mm (Thickness), 2,400mm (length) PD 60: 595mm(Width), 4mm (Thickness), 2,400mm (length)