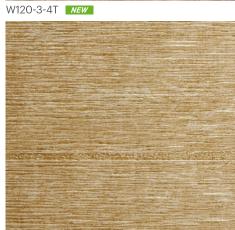

# 1,200mm x 4T

Wide

**Eco Friendly** 

- · The world's first development of Polystyrene panels in 4X8ft size.
- · Variety of designs that look and feel like real stone or wood
- · Eco-Friendly products

Product Notation // / / / / /

W 120: 1,200mm(Width), 4mm (Thickness), 2,400mm (length)

W120-704-4T **NEW** 

M120-43-4T **NEW** M120-44-4T **NEW** 