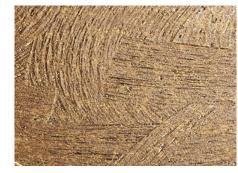

# 1,200mm x 3T

# CHARCOAL PANEL

Ultra Slim Economical

- · The world's first development of Polystyrene panels in 4X8ft size with 3mm thickness
- · Ultra thin panel with texture on it
- · Economical price

Product Notation

SC-715: 1,200mm(Width), 4mm (Thickness), 2,400mm (length)

100,300,600mm x 4T

PC10, PC30, PC60-1467-4T **NEW** PC10, PC30, PC60-1100-4T NEW

H10, H30, H60-1525-4T NEW

PD 10: 99mm(Width), 4mm (Thickness), 2,400mm (length) PD 30: 298mm(Width), 4mm (Thickness), 2,400mm (length) PD 60: 595mm(Width), 4mm (Thickness), 2,400mm (length)