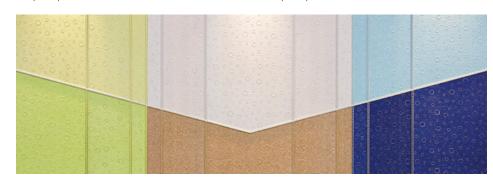

# 1,200mm x 4T

Wide

**Eco Friendly** 

- · The world's first development of Polystyrene panels in 4X8ft size.
- · Variety of designs that look and feel like real stone or wood
- · Eco-Friendly products

Product Notation // / / / / /

W 120: 1,200mm(Width), 4mm (Thickness), 2,400mm (length)

W120-704-4T **NEW** 

M120-43-4T **NEW** M120-44-4T **NEW** 