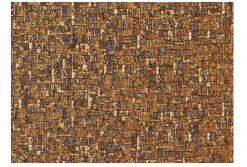

# CHARCOAL PANEL

Ultra Slim Economical

- · The world's first development of Polystyrene panels in 4X8ft size with 3mm thickness
- · Ultra thin panel with texture on it
- · Economical price

Product Notation

SC-715: 1,200mm(Width), 4mm (Thickness), 2,400mm (length)

100,300,600mm x 4T

PC10, PC30, PC60-1467-4T **NEW** PC10, PC30, PC60-1100-4T NEW

H10, H30, H60-1525-4T NEW

PD 10: 99mm(Width), 4mm (Thickness), 2,400mm (length) PD 30: 298mm(Width), 4mm (Thickness), 2,400mm (length) PD 60: 595mm(Width), 4mm (Thickness), 2,400mm (length)