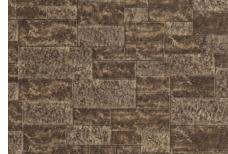

SC-715: 1,200mm(Width), 4mm (Thickness), 2,400mm (length)

100,300,600mm x 4T

PC10, PC30, PC60-1467-4T **NEW** PC10, PC30, PC60-1100-4T NEW

H10, H30, H60-1525-4T NEW

PD 10: 99mm(Width), 4mm (Thickness), 2,400mm (length) PD 30: 298mm(Width), 4mm (Thickness), 2,400mm (length) PD 60: 595mm(Width), 4mm (Thickness), 2,400mm (length)