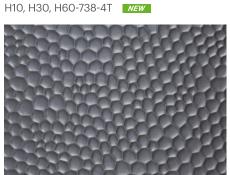

## 100, 300, 600mm x 4T

21 100, 300, 600mm x 4T

SC-715: 1,200mm(Width), 4mm (Thickness), 2,400mm (length)

100,300,600mm x 4T

PC10, PC30, PC60-1467-4T **NEW** PC10, PC30, PC60-1100-4T NEW

H10, H30, H60-1525-4T NEW

PD 10: 99mm(Width), 4mm (Thickness), 2,400mm (length) PD 30: 298mm(Width), 4mm (Thickness), 2,400mm (length) PD 60: 595mm(Width), 4mm (Thickness), 2,400mm (length)