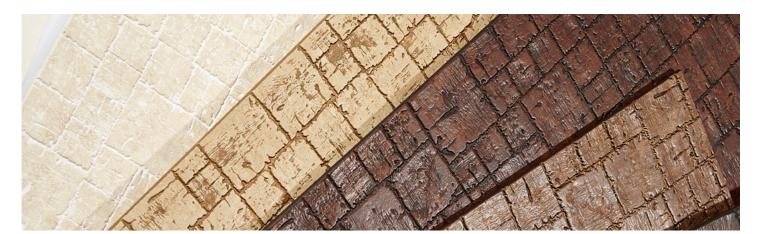

# 1,200mm x 4T

Wide

**Eco Friendly** 

- · The world's first development of Polystyrene panels in 4X8ft size.
- · Variety of designs that look and feel like real stone or wood
- · Eco-Friendly products

Product Notation // / / / / /