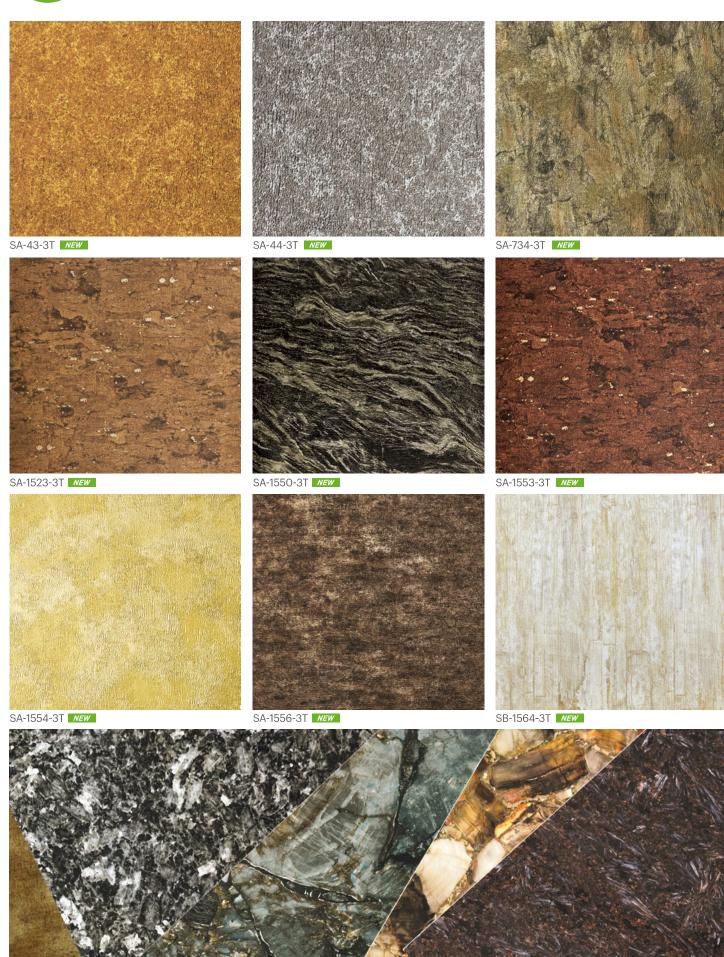

# 1,200mm x 3T

# CHARCOAL PANEL

Ultra Slim Economical

- · The world's first development of Polystyrene panels in 4X8ft size with 3mm thickness
- · Ultra thin panel with texture on it
- · Economical price

Product Notation

SC-715: 1,200mm(Width), 4mm (Thickness), 2,400mm (length)

100,300,600mm x 4T

PC10, PC30, PC60-1467-4T **NEW** PC10, PC30, PC60-1100-4T NEW

H10, H30, H60-1525-4T NEW

PD 10: 99mm(Width), 4mm (Thickness), 2,400mm (length) PD 30: 298mm(Width), 4mm (Thickness), 2,400mm (length) PD 60: 595mm(Width), 4mm (Thickness), 2,400mm (length)