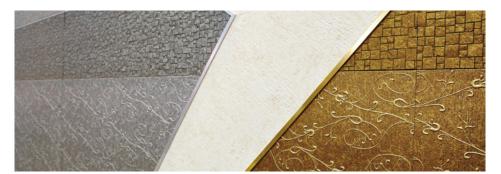

# 1,200mm x 4T

Wide

**Eco Friendly** 

- · The world's first development of Polystyrene panels in 4X8ft size.
- · Variety of designs that look and feel like real stone or wood
- · Eco-Friendly products

Product Notation // / / / / /

W 120: 1,200mm(Width), 4mm (Thickness), 2,400mm (length)

W120-704-4T **NEW** 

M120-43-4T **NEW** M120-44-4T **NEW** 