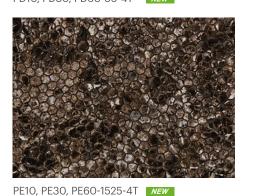

## 100, 300, 600mm x 4T

21 100, 300, 600mm x 4T

SC-715: 1,200mm(Width), 4mm (Thickness), 2,400mm (length)

100,300,600mm x 4T

PC10, PC30, PC60-1467-4T **NEW** PC10, PC30, PC60-1100-4T NEW

H10, H30, H60-1525-4T NEW

PD 10: 99mm(Width), 4mm (Thickness), 2,400mm (length) PD 30: 298mm(Width), 4mm (Thickness), 2,400mm (length) PD 60: 595mm(Width), 4mm (Thickness), 2,400mm (length)