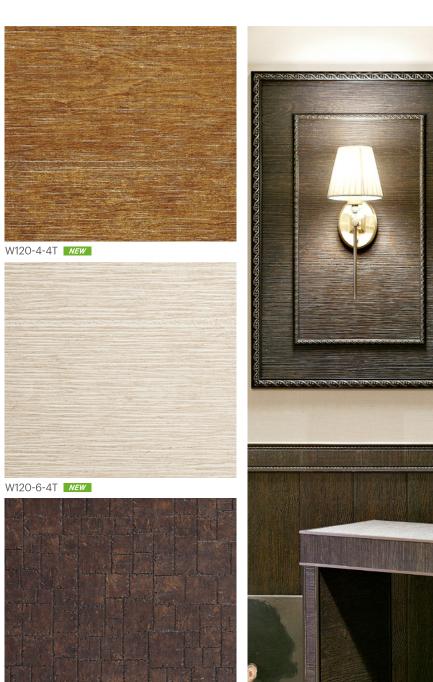

# 1,200mm x 4T

Wide

**Eco Friendly** 

- · The world's first development of Polystyrene panels in 4X8ft size.
- · Variety of designs that look and feel like real stone or wood
- · Eco-Friendly products

Product Notation // / / / / /

W 120: 1,200mm(Width), 4mm (Thickness), 2,400mm (length)

W120-704-4T **NEW** 

M120-43-4T **NEW** M120-44-4T **NEW** 