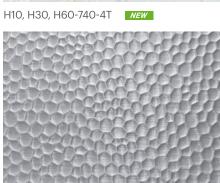

## 100, 300, 600mm x 4T

21 100, 300, 600mm x 4T

SC-715: 1,200mm(Width), 4mm (Thickness), 2,400mm (length)

100,300,600mm x 4T

PC10, PC30, PC60-1467-4T **NEW** PC10, PC30, PC60-1100-4T NEW

H10, H30, H60-1525-4T NEW

PD 10: 99mm(Width), 4mm (Thickness), 2,400mm (length) PD 30: 298mm(Width), 4mm (Thickness), 2,400mm (length) PD 60: 595mm(Width), 4mm (Thickness), 2,400mm (length)