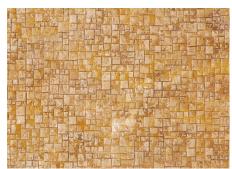

# CHARCOAL PANEL

Ultra Slim Economical

- · The world's first development of Polystyrene panels in 4X8ft size with 3mm thickness
- · Ultra thin panel with texture on it
- · Economical price

Product Notation

SC-715: 1,200mm(Width), 4mm (Thickness), 2,400mm (length)

100,300,600mm x 4T

PC10, PC30, PC60-1467-4T **NEW** PC10, PC30, PC60-1100-4T NEW

H10, H30, H60-1525-4T NEW

PD 10: 99mm(Width), 4mm (Thickness), 2,400mm (length) PD 30: 298mm(Width), 4mm (Thickness), 2,400mm (length) PD 60: 595mm(Width), 4mm (Thickness), 2,400mm (length)