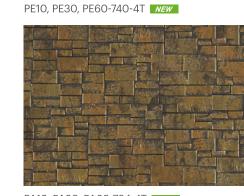

W 120: 1,200mm(Width), 4mm (Thickness), 2,400mm (length)























W120-704-4T **NEW** 



















M120-43-4T **NEW** M120-44-4T **NEW** 

# 1,200mm x 3T

# CHARCOAL PANEL







Ultra Slim Economical

- · The world's first development of Polystyrene panels in 4X8ft size with 3mm thickness
- · Ultra thin panel with texture on it
- · Economical price



Product Notation

SC-715: 1,200mm(Width), 4mm (Thickness), 2,400mm (length)





100,300,600mm x 4T























PC10, PC30, PC60-1467-4T **NEW** PC10, PC30, PC60-1100-4T NEW

















H10, H30, H60-1525-4T NEW







PD 10: 99mm(Width), 4mm (Thickness), 2,400mm (length) PD 30: 298mm(Width), 4mm (Thickness), 2,400mm (length) PD 60: 595mm(Width), 4mm (Thickness), 2,400mm (length)





























I10, I30, I60-26-4T **NEW** 





110, 130, 160-712-4T



V10, V30, V60-711-4T



W10, W30, W60-2-4T



W10, W30, W60-4-4T



W10, W30, W60-6-4T



110, 130, 160-S1-4T



V10, V30, V60-712-4T



W10, W30, W60-3-4T



W10, W30, W60-5-4T



W10, W30, W60-7-4T



V10, V30, V60-710-4T



W10, W30, W60-1-4T



<u>S 10</u>: 99mm(Width), 4mm (Thickness), 2,400mm (length) <u>S</u> <u>30</u> : 298mm(Width), 4mm (Thickness), 2,400mm (length) <u>S</u> <u>60</u>: 595mm(Width), 4mm (Thickness), 2,400mm (length)

S10, S30, S60-710-4T



S10, S30, S60-711-4T



S10, S30, S60-712-4T











U10, U30, U60-715-4T



U10, U30, U60-716-4T



U10, U30, U60-717-4T



U10, U30, U60-718-4T



U10, U30, U60-719-4T





W10, W30, W60-707-4T



W10, W30, W60-704-4T



W10, W30, W60-702-4T



T10, T30, T60-4