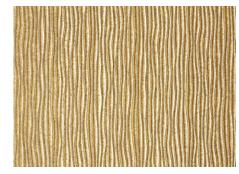

# 1,200mm x 3T

# CHARCOAL PANEL

Ultra Slim Economical

- · The world's first development of Polystyrene panels in 4X8ft size with 3mm thickness
- · Ultra thin panel with texture on it
- · Economical price

Product Notation

SC-715: 1,200mm(Width), 4mm (Thickness), 2,400mm (length)

100,300,600mm x 4T

PC10, PC30, PC60-1467-4T **NEW** PC10, PC30, PC60-1100-4T NEW

H10, H30, H60-1525-4T NEW

PD 10: 99mm(Width), 4mm (Thickness), 2,400mm (length) PD 30: 298mm(Width), 4mm (Thickness), 2,400mm (length) PD 60: 595mm(Width), 4mm (Thickness), 2,400mm (length)