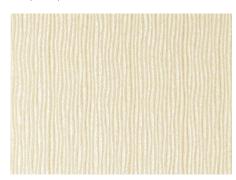

## 100, 300, 600mm x 4T

21 100, 300, 600mm x 4T

SC-715: 1,200mm(Width), 4mm (Thickness), 2,400mm (length)

100,300,600mm x 4T

PC10, PC30, PC60-1467-4T **NEW** PC10, PC30, PC60-1100-4T NEW

H10, H30, H60-1525-4T NEW

PD 10: 99mm(Width), 4mm (Thickness), 2,400mm (length) PD 30: 298mm(Width), 4mm (Thickness), 2,400mm (length) PD 60: 595mm(Width), 4mm (Thickness), 2,400mm (length)