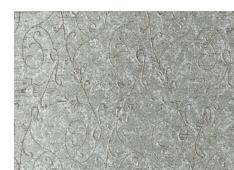

# 1,200mm x 3T

# CHARCOAL PANEL

Ultra Slim Economical

- · The world's first development of Polystyrene panels in 4X8ft size with 3mm thickness
- · Ultra thin panel with texture on it
- · Economical price

Product Notation

SC-715: 1,200mm(Width), 4mm (Thickness), 2,400mm (length)

100,300,600mm x 4T

PC10, PC30, PC60-1467-4T **NEW** PC10, PC30, PC60-1100-4T NEW

H10, H30, H60-1525-4T NEW

PD 10: 99mm(Width), 4mm (Thickness), 2,400mm (length) PD 30: 298mm(Width), 4mm (Thickness), 2,400mm (length) PD 60: 595mm(Width), 4mm (Thickness), 2,400mm (length)