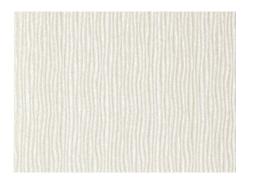

# 1,200mm x 4T

Wide

**Eco Friendly** 

- · The world's first development of Polystyrene panels in 4X8ft size.
- · Variety of designs that look and feel like real stone or wood
- · Eco-Friendly products

Product Notation // / / / / /

W 120: 1,200mm(Width), 4mm (Thickness), 2,400mm (length)

W120-704-4T **NEW** 

M120-43-4T **NEW** M120-44-4T **NEW** 