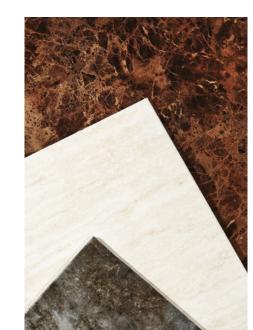

# 1,200mm x 4T

Wide

**Eco Friendly** 

- · The world's first development of Polystyrene panels in 4X8ft size.
- · Variety of designs that look and feel like real stone or wood
- · Eco-Friendly products

Product Notation // / / / / /

W 120: 1,200mm(Width), 4mm (Thickness), 2,400mm (length)

W120-704-4T **NEW** 

M120-43-4T **NEW** M120-44-4T **NEW** 