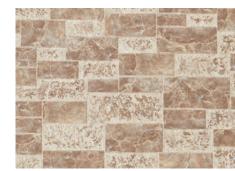

Wide

**Eco Friendly** 

- · The world's first development of Polystyrene panels in 4X8ft size.
- · Variety of designs that look and feel like real stone or wood
- · Eco-Friendly products



Product Notation // / / / / /



W 120: 1,200mm(Width), 4mm (Thickness), 2,400mm (length)























W120-704-4T **NEW** 



















M120-43-4T **NEW** M120-44-4T **NEW** 

# 1,200mm x 3T

# CHARCOAL PANEL







Ultra Slim Economical

- · The world's first development of Polystyrene panels in 4X8ft size with 3mm thickness
- · Ultra thin panel with texture on it
- · Economical price



Product Notation

SC-715: 1,200mm(Width), 4mm (Thickness), 2,400mm (length)





100,300,600mm x 4T























PC10, PC30, PC60-1467-4T **NEW** PC10, PC30, PC60-1100-4T NEW

















H10, H30, H60-1525-4T NEW







PD 10: 99mm(Width), 4mm (Thickness), 2,400mm (length) PD 30: 298mm(Width), 4mm (Thickness), 2,400mm (length) PD 60: 595mm(Width), 4mm (Thickness), 2,400mm (length)





























I10, I30, I60-26-4T **NEW** 





110, 130, 160-712-4T



V10, V30, V60-711-4T



W10, W30, W60-2-4T



W10, W30, W60-4-4T



W10, W30, W60-6-4T



110, 130, 160-S1-4T



V10, V30, V60-712-4T



W10, W30, W60-3-4T



W10, W30, W60-5-4T



W10, W30, W60-7-4T



V10, V30, V60-710-4T



W10, W30, W60-1-4T



<u>S 10</u>: 99mm(Width), 4mm (Thickness), 2,400mm (length) <u>S</u> <u>30</u> : 298mm(Width), 4mm (Thickness), 2,400mm (length) <u>S</u> <u>60</u>: 595mm(Width), 4mm (Thickness), 2,400mm (length)

S10, S30, S60-710-4T



S10, S30, S60-711-4T



S10, S30, S60-712-4