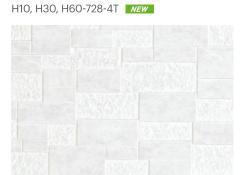

## 100, 300, 600mm x 4T

21 100, 300, 600mm x 4T

SC-715: 1,200mm(Width), 4mm (Thickness), 2,400mm (length)

100,300,600mm x 4T

PC10, PC30, PC60-1467-4T **NEW** PC10, PC30, PC60-1100-4T NEW

H10, H30, H60-1525-4T NEW

PD 10: 99mm(Width), 4mm (Thickness), 2,400mm (length) PD 30: 298mm(Width), 4mm (Thickness), 2,400mm (length) PD 60: 595mm(Width), 4mm (Thickness), 2,400mm (length)