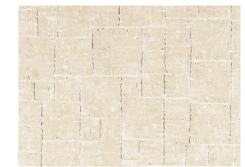

# 1,200mm x 3T

# CHARCOAL PANEL

Ultra Slim Economical

- · The world's first development of Polystyrene panels in 4X8ft size with 3mm thickness
- · Ultra thin panel with texture on it
- · Economical price

Product Notation

SC-715: 1,200mm(Width), 4mm (Thickness), 2,400mm (length)

100,300,600mm x 4T

PC10, PC30, PC60-1467-4T **NEW** PC10, PC30, PC60-1100-4T NEW

H10, H30, H60-1525-4T NEW

PD 10: 99mm(Width), 4mm (Thickness), 2,400mm (length) PD 30: 298mm(Width), 4mm (Thickness), 2,400mm (length) PD 60: 595mm(Width), 4mm (Thickness), 2,400mm (length)