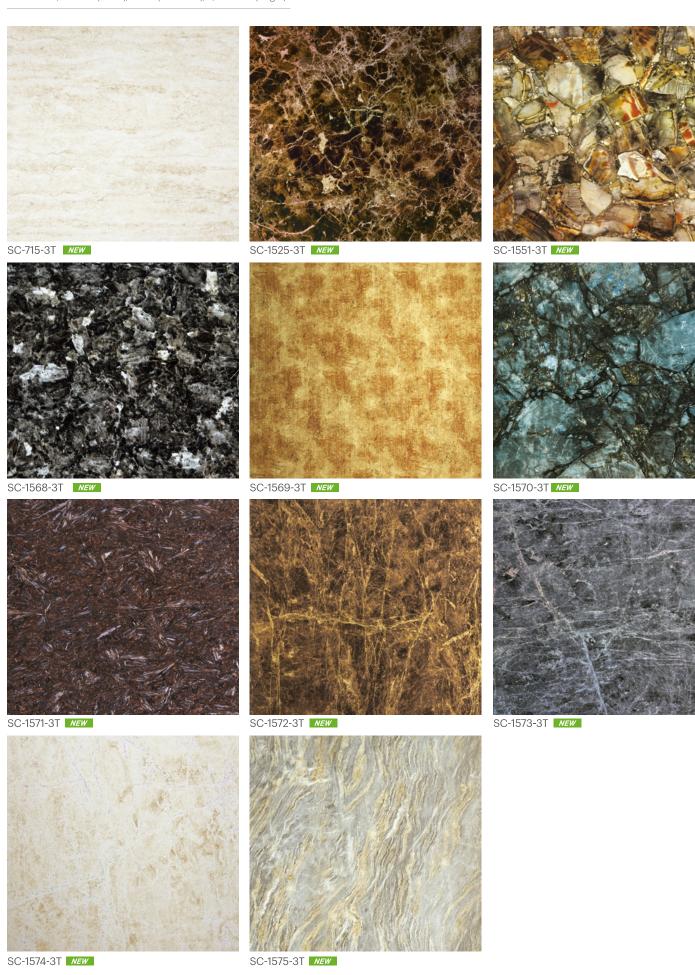

# 1,200mm x 3T

# CHARCOAL PANEL

Ultra Slim Economical

- · The world's first development of Polystyrene panels in 4X8ft size with 3mm thickness
- · Ultra thin panel with texture on it
- · Economical price

Product Notation

SC-715: 1,200mm(Width), 4mm (Thickness), 2,400mm (length)

100,300,600mm x 4T

PC10, PC30, PC60-1467-4T **NEW** PC10, PC30, PC60-1100-4T NEW

H10, H30, H60-1525-4T NEW

PD 10: 99mm(Width), 4mm (Thickness), 2,400mm (length) PD 30: 298mm(Width), 4mm (Thickness), 2,400mm (length) PD 60: 595mm(Width), 4mm (Thickness), 2,400mm (length)