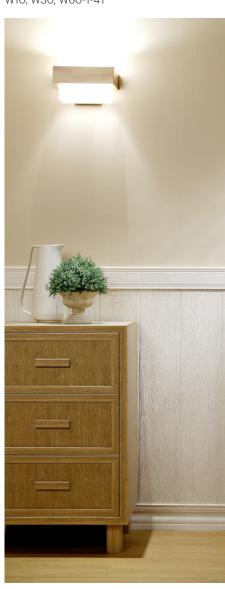

# 1,200mm x 4T

Wide

**Eco Friendly** 

- · The world's first development of Polystyrene panels in 4X8ft size.
- · Variety of designs that look and feel like real stone or wood
- · Eco-Friendly products

Product Notation // / / / / /

W 120: 1,200mm(Width), 4mm (Thickness), 2,400mm (length)

W120-704-4T **NEW** 

M120-43-4T **NEW** M120-44-4T **NEW** 