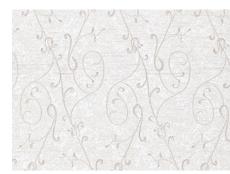

# 1,200mm x 4T

Wide

**Eco Friendly** 

- · The world's first development of Polystyrene panels in 4X8ft size.
- · Variety of designs that look and feel like real stone or wood
- · Eco-Friendly products

Product Notation // / / / / /

W 120: 1,200mm(Width), 4mm (Thickness), 2,400mm (length)

W120-704-4T **NEW** 

M120-43-4T **NEW** M120-44-4T **NEW** 