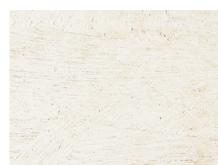

# 1,200mm x 4T

Wide

**Eco Friendly** 

- · The world's first development of Polystyrene panels in 4X8ft size.
- · Variety of designs that look and feel like real stone or wood
- · Eco-Friendly products

Product Notation // / / / / /

W 120: 1,200mm(Width), 4mm (Thickness), 2,400mm (length)

W120-704-4T **NEW** 

M120-43-4T **NEW** M120-44-4T **NEW** 