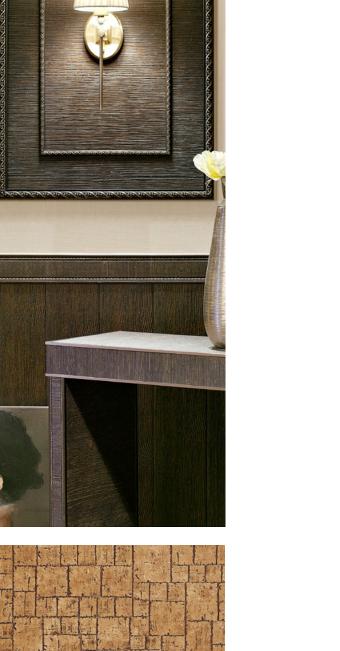

# 1,200mm x 4T

Wide

**Eco Friendly** 

- · The world's first development of Polystyrene panels in 4X8ft size.
- · Variety of designs that look and feel like real stone or wood
- · Eco-Friendly products

Product Notation // / / / / /

W 120: 1,200mm(Width), 4mm (Thickness), 2,400mm (length)

W120-704-4T **NEW** 

M120-43-4T **NEW** M120-44-4T **NEW** 