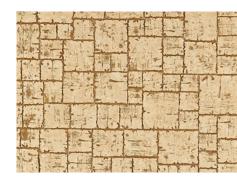

## 100, 300, 600mm x 4T

21 100, 300, 600mm x 4T

SC-715: 1,200mm(Width), 4mm (Thickness), 2,400mm (length)

100,300,600mm x 4T

PC10, PC30, PC60-1467-4T **NEW** PC10, PC30, PC60-1100-4T NEW

H10, H30, H60-1525-4T NEW

PD 10: 99mm(Width), 4mm (Thickness), 2,400mm (length) PD 30: 298mm(Width), 4mm (Thickness), 2,400mm (length) PD 60: 595mm(Width), 4mm (Thickness), 2,400mm (length)