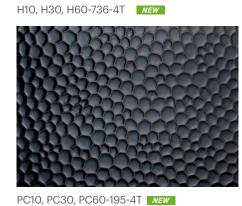

## 100, 300, 600mm x 4T

21 100, 300, 600mm x 4T

SC-715: 1,200mm(Width), 4mm (Thickness), 2,400mm (length)

100,300,600mm x 4T

PC10, PC30, PC60-1467-4T **NEW** PC10, PC30, PC60-1100-4T NEW

H10, H30, H60-1525-4T NEW

PD 10: 99mm(Width), 4mm (Thickness), 2,400mm (length) PD 30: 298mm(Width), 4mm (Thickness), 2,400mm (length) PD 60: 595mm(Width), 4mm (Thickness), 2,400mm (length)