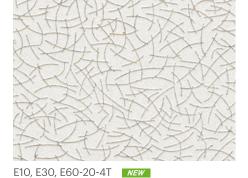

# 1,200mm x 4T

Wide

**Eco Friendly** 

- · The world's first development of Polystyrene panels in 4X8ft size.
- · Variety of designs that look and feel like real stone or wood
- · Eco-Friendly products

Product Notation // / / / / /

W 120: 1,200mm(Width), 4mm (Thickness), 2,400mm (length)

W120-704-4T **NEW** 

M120-43-4T **NEW** M120-44-4T **NEW** 