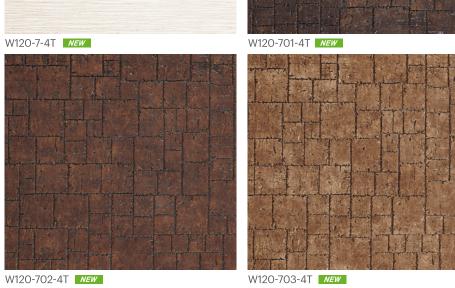

# 1,200mm x 4T

Wide

**Eco Friendly** 

- · The world's first development of Polystyrene panels in 4X8ft size.
- · Variety of designs that look and feel like real stone or wood
- · Eco-Friendly products

Product Notation // / / / / /

W 120: 1,200mm(Width), 4mm (Thickness), 2,400mm (length)

W120-704-4T **NEW** 

M120-43-4T **NEW** M120-44-4T **NEW** 