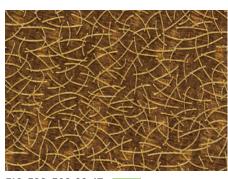

# 1,200mm x 4T

Wide

**Eco Friendly** 

- · The world's first development of Polystyrene panels in 4X8ft size.
- · Variety of designs that look and feel like real stone or wood
- · Eco-Friendly products

Product Notation // / / / / /

W 120: 1,200mm(Width), 4mm (Thickness), 2,400mm (length)

W120-704-4T **NEW** 

M120-43-4T **NEW** M120-44-4T **NEW** 