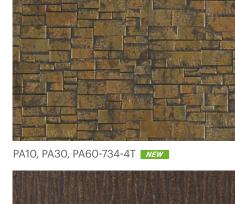

W 120: 1,200mm(Width), 4mm (Thickness), 2,400mm (length)























W120-704-4T **NEW** 



















M120-43-4T **NEW** M120-44-4T **NEW** 

# 1,200mm x 3T

# CHARCOAL PANEL







Ultra Slim Economical

- · The world's first development of Polystyrene panels in 4X8ft size with 3mm thickness
- · Ultra thin panel with texture on it
- · Economical price



Product Notation

SC-715: 1,200mm(Width), 4mm (Thickness), 2,400mm (length)





100,300,600mm x 4T























PC10, PC30, PC60-1467-4T **NEW** PC10, PC30, PC60-1100-4T NEW

















H10, H30, H60-1525-4T NEW







PD 10: 99mm(Width), 4mm (Thickness), 2,400mm (length) PD 30: 298mm(Width), 4mm (Thickness), 2,400mm (length) PD 60: 595mm(Width), 4mm (Thickness), 2,400mm (length)





























I10, I30, I60-26-4T **NEW** 





110, 130, 160-712-4T



V10, V30, V60-711-4T



W10, W30, W60-2-4T



W10, W30, W60-4-4T



W10, W30, W60-6-4T



110, 130, 160-S1-4T



V10, V30, V60-712-4T



W10, W30, W60-3-4T



W10, W30, W60-5-4T



W10, W30, W60-7-4T



V10, V30, V60-710-4T



W10, W30, W60-1-4T



<u>S 10</u>: 99mm(Width), 4mm (Thickness), 2,400mm (length) <u>S</u> <u>30</u> : 298mm(Width), 4mm (Thickness), 2,400mm (length) <u>S</u> <u>60</u>: 595mm(Width), 4mm (Thickness), 2,400mm (length)

S10, S30, S60-710-4T



S10, S30, S60-711-4T



S10, S30, S60-712-4T











U10, U30, U60-715-4T



U10, U30, U60-716-4T



U10, U30, U60-717-4T



U10, U30, U60-718-4T



U10, U30, U60-719-4T





W10, W30, W60-707-4T



W10, W30, W60-704-4T



W10, W30, W60-702-4T



T10, T30, T60-40-