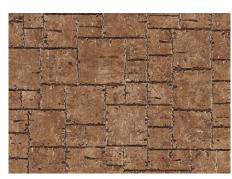

SC-715: 1,200mm(Width), 4mm (Thickness), 2,400mm (length)

100,300,600mm x 4T

PC10, PC30, PC60-1467-4T **NEW** PC10, PC30, PC60-1100-4T NEW

H10, H30, H60-1525-4T NEW

PD 10: 99mm(Width), 4mm (Thickness), 2,400mm (length) PD 30: 298mm(Width), 4mm (Thickness), 2,400mm (length) PD 60: 595mm(Width), 4mm (Thickness), 2,400mm (length)

I10, I30, I60-26-4T **NEW** 

110, 130, 160-712-4T

V10, V30, V60-711-4T

W10, W30, W60-2-4T

W10, W30, W60-4-4T

W10, W30, W60-6-4T

110, 130, 160-S1-4T

V10, V30, V60-712-4T