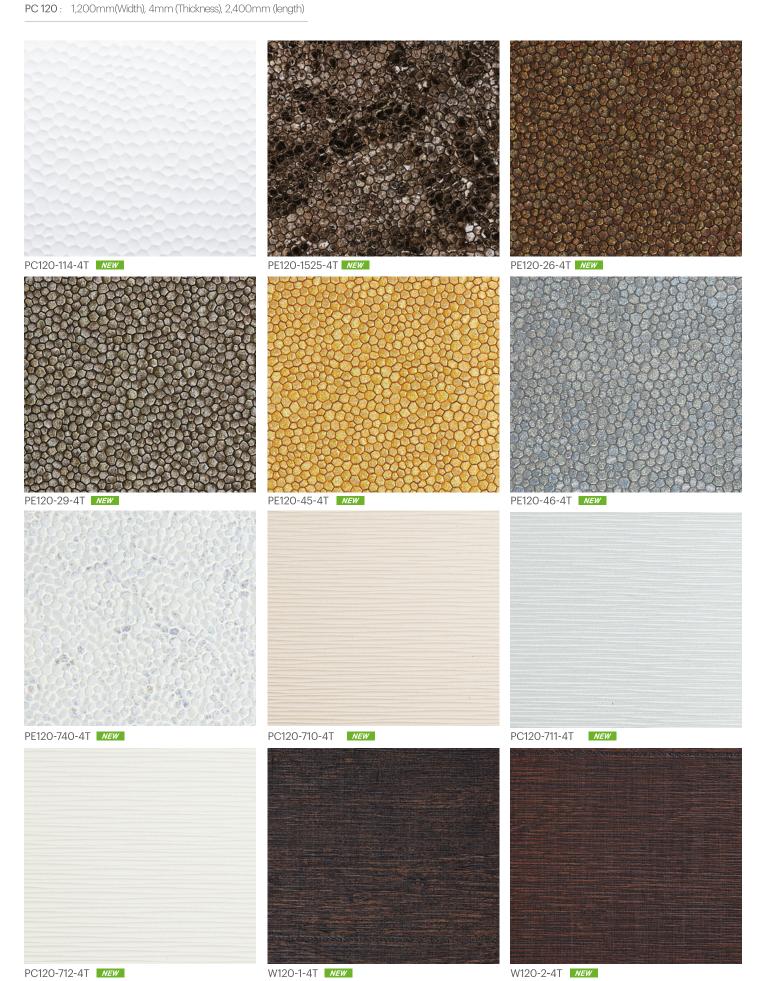

# 1,200mm x 4T

Wide

**Eco Friendly** 

- · The world's first development of Polystyrene panels in 4X8ft size.
- · Variety of designs that look and feel like real stone or wood
- · Eco-Friendly products

Product Notation // / / / / /

W 120: 1,200mm(Width), 4mm (Thickness), 2,400mm (length)

W120-704-4T **NEW** 

M120-43-4T **NEW** M120-44-4T **NEW** 