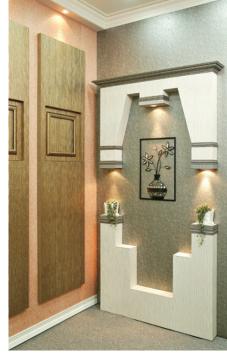

0, S30, S60-712-4T











U10, U30, U60-715-4T



U10, U30, U60-716-4T



U10, U30, U60-717-4T



U10, U30, U60-718-4T



U10, U30, U60-719-4T





W10, W30, W60-707-4T



W10, W30, W60-704-4T



W10, W30, W60-702-4T



T10, T30, T60-40-4T



T10, T30, T60-42-4T



W10, W30, W60-706-4T



W10, W30, W60-703-4T



W10, W30, W60-701-4T



T10, T30, T60-41-4T



T10, T30, T60-43-4T



W10, W30, W60-705-4T





T10, T30, T60-44-4T



M 10: 99mm(Width), 4mm (Thickness), 2,400mm (length) <u>M</u> <u>30</u> : 298mm(Width), 4mm (Thickness), 2,400mm (length) M 60: 595mm(Width), 4mm (Thickness), 2,400mm (length)

M10, M30, M60-40-4T





L10, L30, L60-18-4T



L10, L30, L60-20-4T



L10, L30, L60-S1-4T



M10, M30, M60-41-4T



M10, M30, M60-44-4T



L10, L30, L60-19-4T



L10, L30, L60-28-4T





L10, L30, L60-29-4T







M10, M30, M60-26-4T



M10, M30, M60-32-4T



N10, N30, N60-18-4T



N10, N30, N60-28-4T



N10, N30, N60-34-4T



M10, M30, M60-27-4T



M10, M30, M60-33-4T



N10, N30, N60-19-4T



N10, N30, N60-29-4T



N10, N30, N60-39-4T



M10, M30, M60-29-4T



M10, M30, M60-22-4T



N10, N30, N60-20-4T





P10: 99mm(Width), 4mm (Thickness), 2,400mm (length) P30: 298mm(Width), 4mm (Thickness), 2,400mm (length) P60: 595mm(Width), 4mm (Thickness), 2,400mm (length)

P10, P30, P60-20-4T



P10, P30, P60-36-4T



P10, P30, P60-39-4T



R10, R30, R60-21-4T



R10, R30, R60-24-4T



P10, P30, P60-34-4T



P10, P30, P60-37-4T



P10, P30, P60-35-4T



P10, P30, P60-38-4T



R10, R30, R60-22-4T



R10, R30, R60-25-4T



R10, R30, R60-23-4T







R10, R30, R60-30-4T



R10, R30