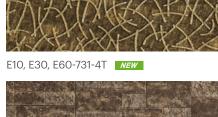

# 1,200mm x 3T

# CHARCOAL PANEL

Ultra Slim Economical

- · The world's first development of Polystyrene panels in 4X8ft size with 3mm thickness
- · Ultra thin panel with texture on it
- · Economical price

Product Notation

SC-715: 1,200mm(Width), 4mm (Thickness), 2,400mm (length)

100,300,600mm x 4T

PC10, PC30, PC60-1467-4T **NEW** PC10, PC30, PC60-1100-4T NEW

H10, H30, H60-1525-4T NEW

PD 10: 99mm(Width), 4mm (Thickness), 2,400mm (length) PD 30: 298mm(Width), 4mm (Thickness), 2,400mm (length) PD 60: 595mm(Width), 4mm (Thickness), 2,400mm (length)