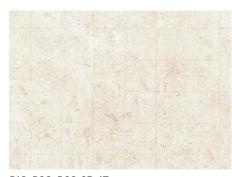

# 1,200mm x 3T

# CHARCOAL PANEL

Ultra Slim Economical

- · The world's first development of Polystyrene panels in 4X8ft size with 3mm thickness
- · Ultra thin panel with texture on it
- · Economical price

Product Notation

SC-715: 1,200mm(Width), 4mm (Thickness), 2,400mm (length)

100,300,600mm x 4T

PC10, PC30, PC60-1467-4T **NEW** PC10, PC30, PC60-1100-4T NEW

H10, H30, H60-1525-4T NEW

PD 10: 99mm(Width), 4mm (Thickness), 2,400mm (length) PD 30: 298mm(Width), 4mm (Thickness), 2,400mm (length) PD 60: 595mm(Width), 4mm (Thickness), 2,400mm (length)