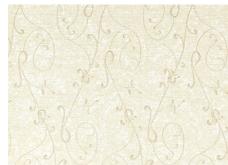

# 1,200mm x 3T

# CHARCOAL PANEL

Ultra Slim Economical

- · The world's first development of Polystyrene panels in 4X8ft size with 3mm thickness
- · Ultra thin panel with texture on it
- · Economical price

Product Notation