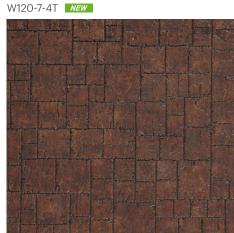

# 1,200mm x 4T

Wide

**Eco Friendly** 

- · The world's first development of Polystyrene panels in 4X8ft size.
- · Variety of designs that look and feel like real stone or wood
- · Eco-Friendly products

Product Notation // / / / / /

W 120: 1,200mm(Width), 4mm (Thickness), 2,400mm (length)

W120-704-4T **NEW** 

M120-43-4T **NEW** M120-44-4T **NEW** 