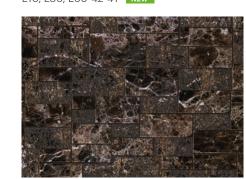

Wide

**Eco Friendly** 

- · The world's first development of Polystyrene panels in 4X8ft size.
- · Variety of designs that look and feel like real stone or wood
- · Eco-Friendly products



Product Notation // / / / / /



W 120: 1,200mm(Width), 4mm (Thickness), 2,400mm (length)























W120-704-4T **NEW** 



















M120-43-4T **NEW** M120-44-4T **NEW** 

# 1,200mm x 3T

# CHARCOAL PANEL







Ultra Slim Economical

- · The world's first development of Polystyrene panels in 4X8ft size with 3mm thickness
- · Ultra thin panel with texture on it
- · Economical price



Product Notation

SC-715: 1,200mm(Width), 4mm (Thickness), 2,400mm (length)





100,300,600mm x 4T























PC10, PC30, PC60-1467-4T **NEW** PC10, PC30, PC60-1100-4T NEW

















H10, H30, H60-1525-4T NEW







PD 10: 99mm(Width), 4mm (Thickness), 2,400mm (length) PD 30: 298mm(Width), 4mm (Thickness), 2,400mm (length) PD 60: 595mm(Width), 4mm (Thickness), 2,400mm (length)





























I10, I30, I60-26-4T **NEW** 





110, 130, 160-712-4T



V10, V30, V60-711-4T



W10, W30, W60-2-4T



W10, W30, W60-4-4T



W10, W30, W60-6-4T



110, 130, 160-S1-4T



V10, V30, V60-712-4T



W10, W30, W60-3-4T



W10, W30, W60-5-4T



W10, W30, W60-7-4T



V10, V30, V60-710-4T



W10, W30, W60-1-4T



<u>S 10</u>: 99mm(Width), 4mm (Thickness), 2,400mm (length) <u>S</u> <u>30</u> : 298mm(Width), 4mm (Thickness), 2,400mm (length) <u>S</u> <u>60</u>: 595mm(Width), 4mm (Thickness), 2,400mm (length)

S10, S30, S60-710-4T



S10, S30, S60-711-4T



S10, S30, S60-712