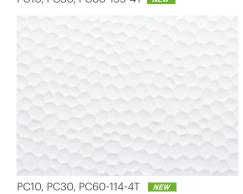

## 100, 300, 600mm x 4T

21 100, 300, 600mm x 4T

SC-715: 1,200mm(Width), 4mm (Thickness), 2,400mm (length)

100,300,600mm x 4T

PC10, PC30, PC60-1467-4T **NEW** PC10, PC30, PC60-1100-4T NEW

H10, H30, H60-1525-4T NEW

PD 10: 99mm(Width), 4mm (Thickness), 2,400mm (length) PD 30: 298mm(Width), 4mm (Thickness), 2,400mm (length) PD 60: 595mm(Width), 4mm (Thickness), 2,400mm (length)