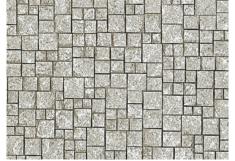

# 1,200mm x 4T

Wide

**Eco Friendly** 

- · The world's first development of Polystyrene panels in 4X8ft size.
- · Variety of designs that look and feel like real stone or wood
- · Eco-Friendly products

Product Notation // / / / / /

W 120: 1,200mm(Width), 4mm (Thickness), 2,400mm (length)

W120-704-4T **NEW** 

M120-43-4T **NEW** M120-44-4T **NEW** 